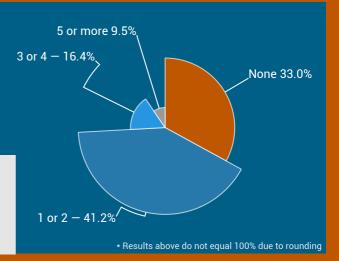

#### **Participation**

During the last academic year, how many learning and development opportunities did you participate in offered by UT Austin?

10%

have NEVER participated in any learning and development opportunity while at UT Austin